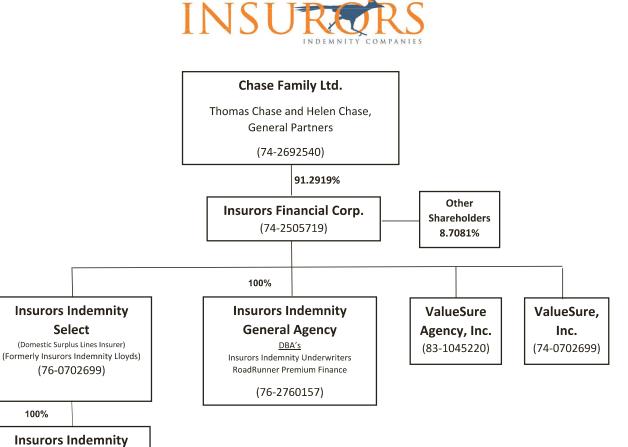

nes 58001 through |             |               |                    |                       |                        |                  |                 |
|        | 58003 plus 58998)(Line 58   |             |               |                    |                       |                        |                  |                 |
|        | above) e Status Counts:     | XXX         | 0             | 0                  | 0                     | 0                      | 0                | 0               |

|     |        | above  | /       |
|-----|--------|--------|---------|
| (a) | Active | Status | Counts: |

- .......9 R Registered Non-domiciled RRGs
  - Q Qualified Qualified or accredited reinsurer. ......0
  - N None of the above Not allowed to write business in the state ......



S:\Shared Folders\Management\5-Organizational Chart\Company and Ownership\CFL Organization Chart as of 02-26-2021

Select

(76-0702699)

Company (Stock Insurance Company) (74-2262949)

100%

# SCHEDULE Y

# PART 1A - DETAIL OF INSURANCE HOLDING COMPANY SYSTEM

|       |                              |         |            |         |     |                    |                                              |         |           |                                             | <u> </u>          |              |                                   |         |    |
|-------|------------------------------|---------|------------|---------|-----|--------------------|----------------------------------------------|---------|-----------|---------------------------------------------|-------------------|