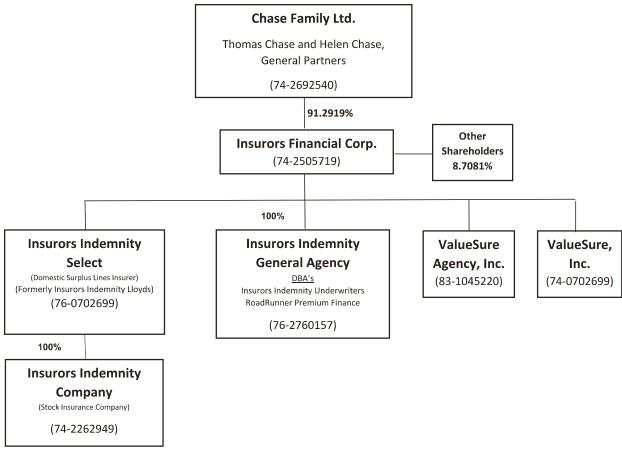

# QUARTERLY STATEMENT

AS OF SEPTEMBER 30, 2021 OF THE CONDITION AND AFFAIRS OF THE

Insurors Indemnity Select Insurance Company
NAIC Group Code 3279 3279 NAIC Company Code 11496 Employer's ID Number 76-0702699