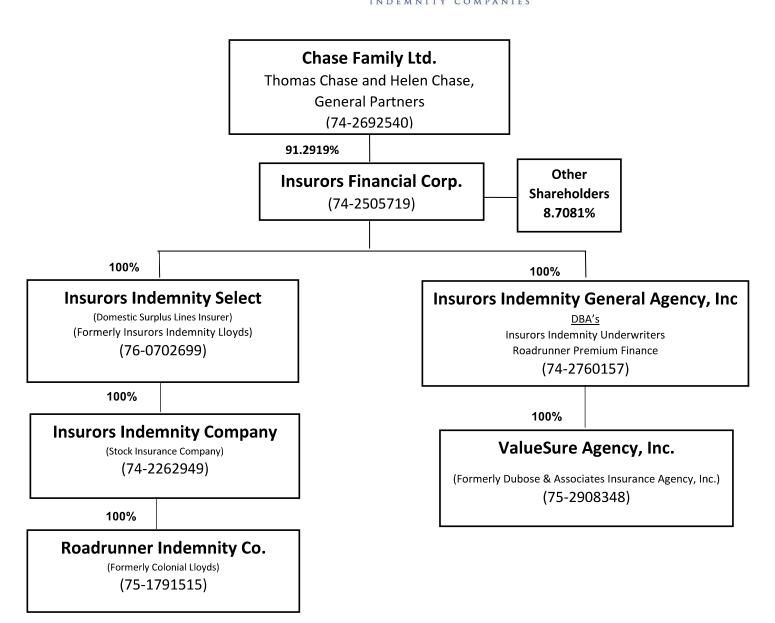

| 0                  | 0                     | 0                    | 0                | 0               |
| (-) A - (' | above)<br>e Status Counts:               | XXX         | U                   | U                  | U                     | U                    | U                |                 |

| a) | Active | Status | Counts:  |
|----|--------|--------|----------|
| a) | ACTIVE | Otatus | Courits. |

- L Licensed or Chartered Licensed Insurance carrier or domiciled RRG... E - Eligible - Reporting entities eligible or approved to write surplus lines in the state (other ....0
  - lines in the state of domicile.
- R Registered Non-domiciled RRGs......
- Q Qualified Qualified or accredited reinsurer. ......0
- N None of the above Not allowed to write business in the state ...



### **SCHEDULE Y**

## PART 1A - DETAIL OF INSURANCE HOLDING COMPANY SYSTEM

| 1     | 2                            | 3       | 4          | 5       | 6    | 7                  | 8                                            | 9       | 10                                    | 11                                          | 12                | 13      | 14                                | 15        | 16 |
|-------|------------------------------|---------|------------|---------|------|--------------------|----------------------------------------------|---------|---------------------------------------|---------------------------------------------|-------------------|---------|-----------------------------------|-----------|----|
|       |                              | -       |            |