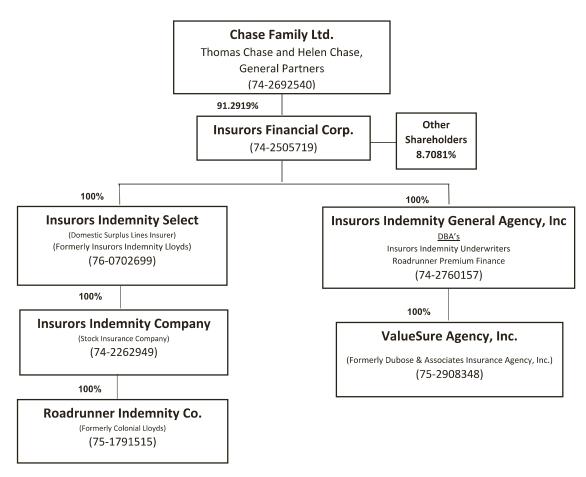

|        | above)                                          | XXX         | 0                 | 0                | 0                  | 0                       | 0            | 0                      |
|        | e Status Counts:                                |             |                   |                  |                    |                         |              | •                      |

- L Licensed or Chartered Licensed Insurance carrier or domiciled RRG... E - Eligible - Reporting entities eligible or approved to write surplus lines in the state (other .....0
- lines in the state of domicile.
- ..........1 R Registered Non-domiciled RRGs......
  - Q Qualified Qualified or accredited reinsurer. ......0
  - N None of the above Not allowed to write business in the state ...





Effective PENDING

 $S: \label{thm:company} S: \label{thm:compan$ 

# SCHEDULE Y

# PART 1A - DETAIL OF INSURANCE HOLDING COMPANY SYSTEM

|       |                              |         |            |         |     | 1                  |                                              |         |                                       |                                             |                                         |         |                                   |          |     |
|-------|------------------------------|---------|------------|---------|-----|--------------------|----------------------------------------------|---------|---------------------------------------|---------------------------------------------|-----------------------------------------|---------|----------------