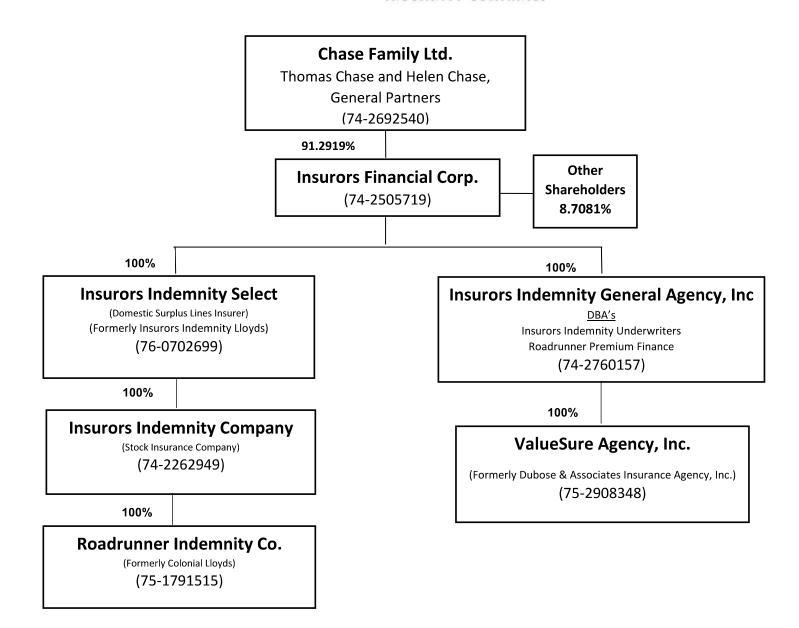

of remaining write-ins for Line 58 from                      | m  |                  | 0                 | 0               | 0                    | 0                  | 0                 |                 |
| 8999. | overflow page<br>Totals (Lines 58001 throu<br>58003 plus 58998)(Line |    | XXX              |                   |                 | -                    | 0                  | 0                 |                 |
|       | above) e Status Counts:                                              |    | XXX              | 0                 | 0               | 0                    | 0                  | 0                 |                 |

| a) | Active | Status | Counts:  |
|----|--------|--------|----------|
| a) | ACTIVE | Otatus | Courits. |

lines in the state of domicile.



| 1             | 2                          | 3       | 4          | 5       | 6   | 7                                       | 8                                       | 9       | 10                                    | 11                                     | 12                | 13           | 14                    | 15       | 16  |
|---------------|----------------------------|---------|------------|---------|-----|-----------------------------------------|-----------------------------------------|---------|---------------------------------------|----------------------------------------|-------------------|--------------|-----------------------|----------|-----|
|               |                            |         |            |         |     |